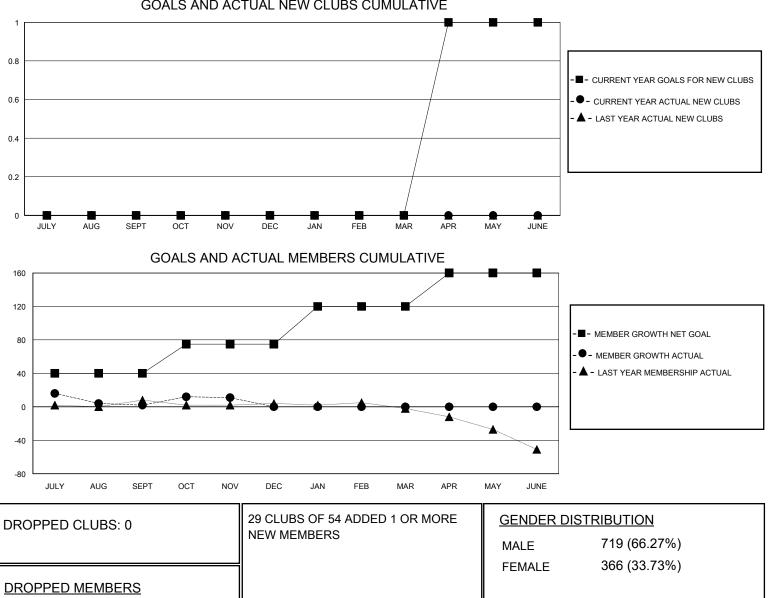

## District 201C1

Results as of: 11/30/2023

| GMT:                  |               | LOCATION AUSTRALIA |               |                       |                           |                         |                                                    |
|-----------------------|---------------|--------------------|---------------|-----------------------|---------------------------|-------------------------|----------------------------------------------------|
| Clubs                 |               |                    |               | Members               |                           |                         |                                                    |
| RESULTS FOR 2023-2024 |               |                    |               | RESULTS FOR 2023-2024 |                           |                         |                                                    |
| QUARTER               | NEW CLUB GOAL | NEW CLUBS          | DROPPED CLUBS | QUARTER               | IEMBER GROWTH NET<br>GOAL | MEMBER GROWTH<br>ACTUAL | DROPPED<br>MEMBERS ACTUAL<br>(including transfers) |
| JULY/AUG/SEPT         | 0             | 0                  | 0             | JULY/AUG/SEP          | т 40                      | 48                      | 35                                                 |
| OCT/NOV/DEC           | 0             | 0                  | 0             | OCT/NOV/DEC           | 35                        | 31                      | 21                                                 |
| JAN/FEB/MAR           | 0             | 0                  | 0             | JAN/FEB/MAR           | 45                        | 0                       | 0                                                  |
| APR/MAY/JUNE          | 1             | 0                  | 0             | APR/MAY/JUNE          | 40                        | 0                       | 0                                                  |
|                       | 00418         |                    |               |                       |                           |                         |                                                    |